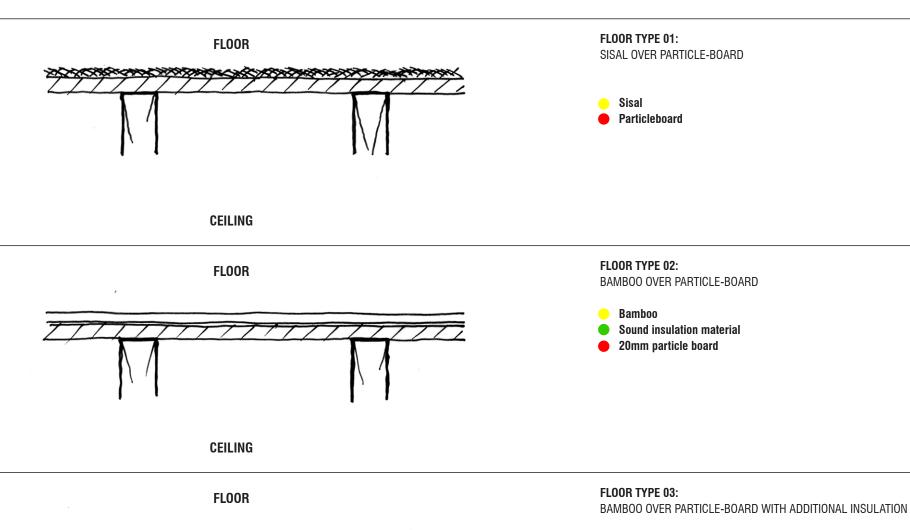

- 25Mm thick foil board R:
- 19mm vented cavity / 42 x 19mm acq treated battens
- External lining
- Applied finish

## INTERNAL



**EXTERNAL** 

#### WALL TYPE 02:

140MM CONCRETE BLOCKWORK

140mm core filled concrete blockwork

#### INTERNAL



**EXTERNAL** 

#### WALL TYPE 03:

150MM PRE-CAST CONCRETE PANEL

• 150mm steel reinforced pre-cast concrete panel



## WALL TYPE 04: INTERNAL DOUBLE GLAZING • 6-12-6 double glazing, argon filled **EXTERNAL** WALL TYPE 05: INTERNAL TRIPLE GLAZING • 6-12-6-12-6 triple glazing, argon filled **EXTERNAL**

### INTERNAL



### **EXTERNAL**

#### WALL TYPE 06:

SPANDRELL WALL WITH DOUBLE GLAZING

- Internal lining
- 90mm timber studwork
- Insulation batts
- R: 2.5
- structural lining board
- 10mm sealed air gap
- 6-12-6 double glazing, argon filled





- Bamboo
- Sound insulation material
- 20mm particle board
- Optional:
- A: foilboard
- phase change material
- Ceiling lining; as per internal cladding options



**CEILING**